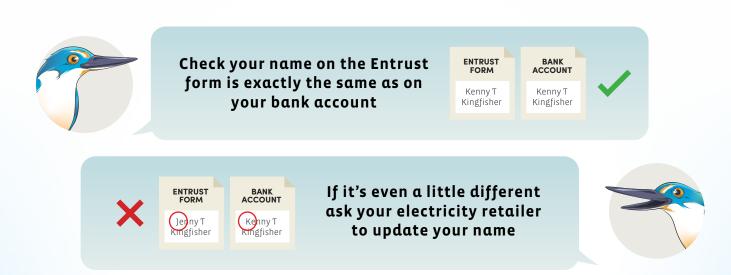

## Are you ready for your share of our Entrust Dividend?

Later this year, Entrust will be paying a dividend to about 333,000 families and businesses across Auckland. If you prefer to receive yours via a cheque or direct credit to your bank account, take a moment to check your details on the enclosed form are correct.

## Why it's important:

Your electricity retailer sends us the names of who to pay, so it's important they have it right for the Entrust Dividend payment later this year.