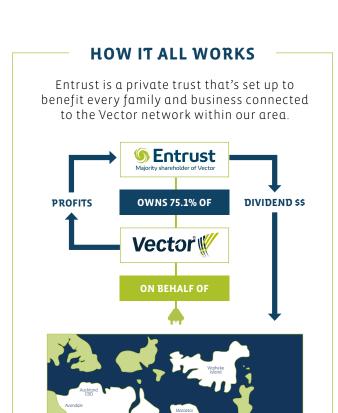

# Our Entrust Dividend and so much more

How we're sharing a power of good with 333,000 Auckland families and businesses

Entrust is a private trust that owns 75.1% of Vector – one of New Zealand's largest infrastructure companies.

#### WHO GETS A DIVIDEND?

District

Everyone in the Entrust District whose name is on a power bill when we put our annual list together later in the year. Find out the story behind that at entrustnz.co.nz/about-us