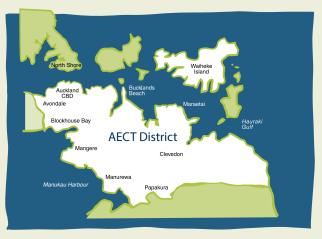

# Who is eligible for the AECT dividend?

Everyone who is an AECT income beneficiary when the dividend roll is struck. You are an AECT income beneficiary if you are a Vector electricity customer in the Trust District. This includes Auckland, Manukau and northern Papakura.

# How do I become a beneficiary?

Simply by living in the AECT district and being a Vector electricity customer when the dividend roll is struck. This means most people in the zone highlighted on the map will be receiving a dividend in September.